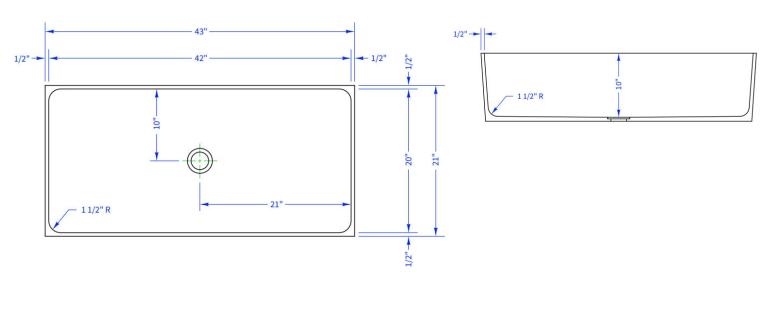

Sink Model: U75C

ID Size: 42" L x 20" W x 10" D

TOP VIEW

SIDE VIEW



## **UNDERMOUNT EPOXY RESIN SINKS:**

Durcon epoxy resin undermount sinks, supplied by EpoxySinks.com, have been installed in school and industry laboratories for over 40 years. High chemical resistance, long-term durability and the widest selection of sizes, make Durcon's Epoxy Resin Undermount Sinks, the industry standard.

Use adjustable support system as recommended by sink supplier. All under counter mount epoxy resin sinks are to be supported below by metal frame and hanger bracket systems.



## Colors:

Industry Standard Black. Up-charge for Dark Khaki, Graphite, Gray, Tan, Lunar White & Custom Colors.