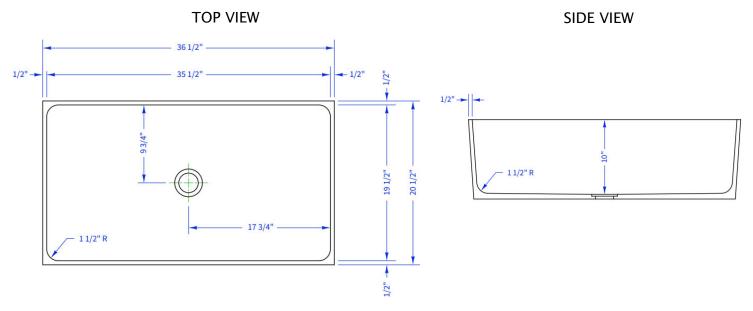

Web: EpoxySinks.com Call: 1-888-980-9845

Email: Sales@EpoxySinks.com

## Sink Model: U65C

ID Size: 35-1/2" L x 19-1/2" W x 10" D



## **UNDERMOUNT EPOXY RESIN SINKS:**

Durcon epoxy resin undermount sinks, supplied by EpoxySinks.com, have been installed in school and industry laboratories for over 40 years. High chemical resistance, long-term durability and the widest selection of sizes, make Durcon's Epoxy Resin Undermount Sinks, the industry standard.

Use adjustable support system as recommended by sink supplier. All under counter mount epoxy resin sinks are to be supported below by metal frame and hanger bracket systems.



Call to Order: 1-888-980-9845

## Colors:

Industry Standard Black. Up-charge for Dark Khaki, Graphite, Gray, Tan, Lunar White & Custom Colors.