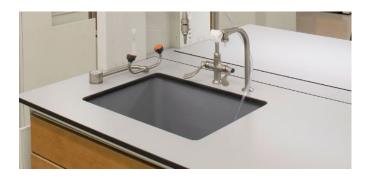

## **UNDERMOUNT EPOXY RESIN SINKS:**

Durcon epoxy resin undermount sinks, supplied by EpoxySinks.com, have been installed in school and industry laboratories for over 40 years. High chemical resistance, long-term durability and the widest selection of sizes, make Durcon's Epoxy Resin Undermount Sinks, the industry standard.

Use adjustable support system as recommended by sink supplier. All under counter mount epoxy resin sinks are to be supported below by metal frame and hanger bracket systems.

Call to Order: 1-888-980-9845