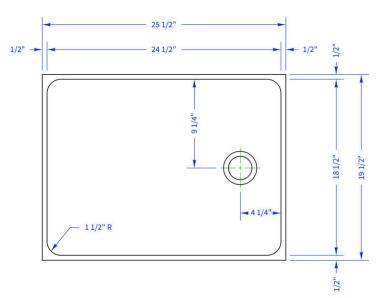

Web: EpoxySinks.com Call: 1-888-980-9845

Email: Sales@EpoxySinks.com

# Sink Model: U53E

ID Size: 24-1/2" L x 18-1/2" W x 16-3/4" D

#### TOP VIEW



### SIDE VIEW



## **UNDERMOUNT EPOXY RESIN SINKS:**

Durcon epoxy resin undermount sinks, supplied by EpoxySinks.com, have been installed in school and industry laboratories for over 40 years. High chemical resistance, long-term durability and the widest selection of sizes, make Durcon's Epoxy Resin Undermount Sinks, the industry standard.

Use adjustable support system as recommended by sink supplier. All under counter mount epoxy resin sinks are to be supported below by metal frame and hanger bracket systems.



Call to Order: 1-888-980-9845

## **Colors:**

Industry Standard Black. Up-charge for Dark Khaki, Graphite, Gray, Tan, Lunar White & Custom Colors.