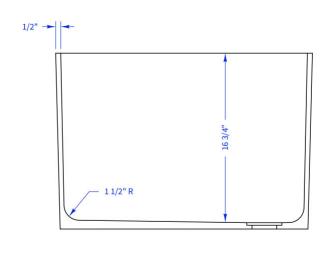

Web: EpoxySinks.com Call: 1-888-980-9845

Email: Sales@EpoxySinks.com

# Sink Model: U53E

ID Size: 24-1/2" L x 18-1/2" W x 16-3/4" D

#### TOP VIEW



### SIDE VIEW



## **UNDERMOUNT EPOXY RESIN SINKS:**

Durcon epoxy resin undermount sinks, supplied by EpoxySinks.com, have been installed in school and industry laboratories for over 40 years. High chemical resistance, long-term durability and the widest selection of sizes, make Durcon's Epoxy Resin Undermount Sinks, the industry standard.

Use adjustable support system as recommended by sink supplier. All under counter mount epoxy resin sinks are to be supported below by metal frame and hanger bracket systems.



Call to Order: 1-888-980-9845

## **Colors:**

Industry Standard Black. Up-charge for Dark Khaki, Graphite, Gray, Tan, Lunar White & Custom Colors.