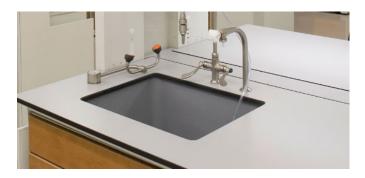

## **UNDERMOUNT EPOXY RESIN SINKS:**

Durcon epoxy resin undermount sinks, supplied by EpoxySinks.com, have been installed in school and industry laboratories for over 40 years. High chemical resistance, long-term durability and the widest selection of sizes, make Durcon's Epoxy Resin Undermount Sinks, the industry standard.

## **Colors:**

Industry Standard Black. Up-charge for Dark Khaki, Graphite, Gray, Tan, Lunar White & Custom Colors.