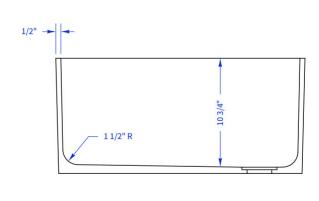

# Sink Model: U52E

ID Size: 23-5/8" L x 17-5/8" W x 10 3/4" D

1 1/2" R

### SIDE VIEW

1/2"

Use adjustable support system as recommended by sink supplier. All under counter mount epoxy resin sinks are to be supported below by metal frame and hanger bracket systems.

Call to Order: 1-888-980-9845