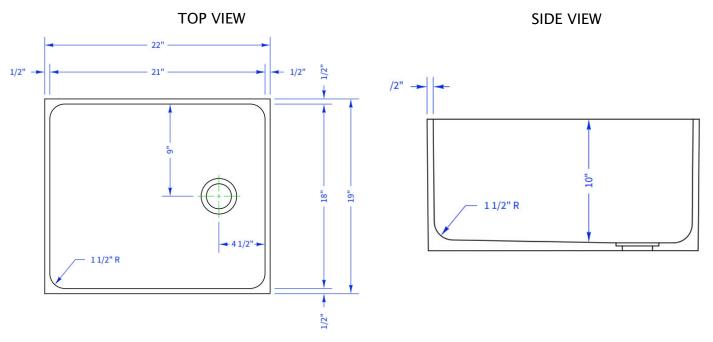

**Web:** EpoxySinks.com **Call:** 1-888-980-9845

Email: Sales@EpoxySinks.com

## Sink Model: U35E

ID Size: 21" L x 18" W x 10" D



## **UNDERMOUNT EPOXY RESIN SINKS:**

Durcon epoxy resin undermount sinks, supplied by EpoxySinks.com, have been installed in school and industry laboratories for over 40 years. High chemical resistance, long-term durability and the widest selection of sizes, make Durcon's Epoxy Resin Undermount Sinks, the industry standard.

Use adjustable support system as recommended by sink supplier. All under counter mount epoxy resin sinks are to be supported below by metal frame and hanger bracket systems.



Call to Order: 1-888-980-9845

## Colors:

Industry Standard Black. Up-charge for Dark Khaki, Graphite, Gray, Tan, Lunar White & Custom Colors.