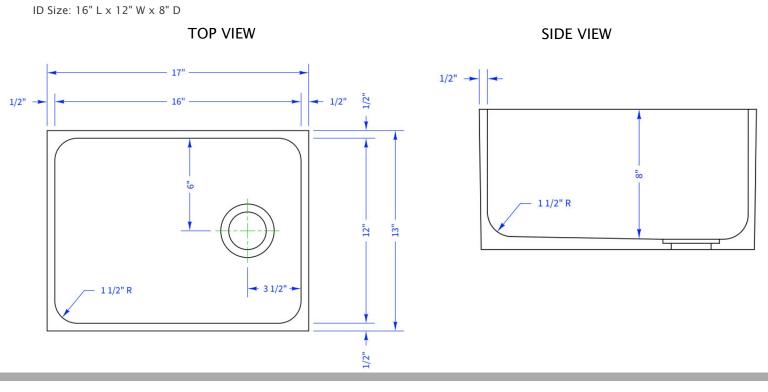

Sink Model: U15E



## **UNDERMOUNT EPOXY RESIN SINKS:**

Durcon epoxy resin undermount sinks, supplied by EpoxySinks.com, have been installed in school and industry laboratories for over 40 years. High chemical resistance, long-term durability and the widest selection of sizes, make Durcon's Epoxy Resin Undermount Sinks, the industry standard.

Use adjustable support system as recommended by sink supplier. All under counter mount epoxy resin sinks are to be supported below by metal frame and hanger bracket systems.



## Colors:

Industry Standard Black. Up-charge for Dark Khaki, Graphite, Gray, Tan, Lunar White & Custom Colors.