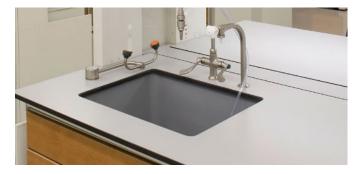

## **UNDERMOUNT EPOXY RESIN SINKS:**

Durcon epoxy resin undermount sinks, supplied by EpoxySinks.com, have been installed in school and industry laboratories for over 40 years. High chemical resistance, long-term durability and the widest selection of sizes, make Durcon's Epoxy Resin Undermount Sinks, the industry standard.

Use adjustable support system as recommended by sink supplier. All under counter mount epoxy resin sinks are to be supported below by metal frame and hanger bracket systems.