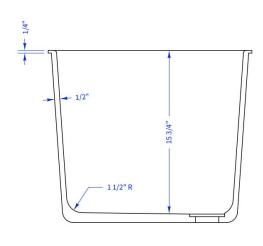

**Web:** EpoxySinks.com **Call:** 1-888-980-9845

Email: Sales@EpoxySinks.com

# Sink Model: D32

I.D. Size: 18" L x 15" W x 15-3/4" D

#### TOP VIEW



### SIDE VIEW



## **DROP-IN EPOXY SINKS:**

Epoxy resin sinks as specified for Durcon Laboratory Tops, are integrally molded from modified thermosetting epoxy resins and oven cured. The bottom of the epoxy sinks are coved or sloped to the outlet drain opening, located in the corner, center or end drain.

## **Colors:**

Industry Standard Black. Up-charge for Dark Khaki, Graphite, Gray, Tan, Lunar White & Custom Colors.



Call to Order: 1-888-980-9845