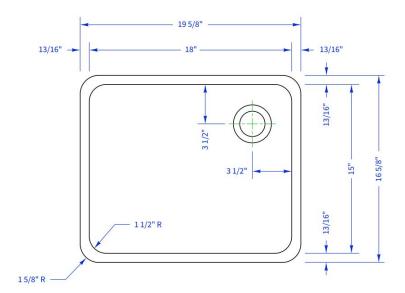

**Web:** EpoxySinks.com **Call:** 1-888-980-9845

Email: Sales@EpoxySinks.com

# Sink Model: D32

I.D. Size: 18" L x 15" W x 15-3/4" D

#### TOP VIEW



### SIDE VIEW



## **DROP-IN EPOXY SINKS:**

Epoxy resin sinks as specified for Durcon Laboratory Tops, are integrally molded from modified thermosetting epoxy resins and oven cured. The bottom of the epoxy sinks are coved or sloped to the outlet drain opening, located in the corner, center or end drain.

## **Colors:**

Industry Standard Black. Up-charge for Dark Khaki, Graphite, Gray, Tan, Lunar White & Custom Colors.



Call to Order: 1-888-980-9845