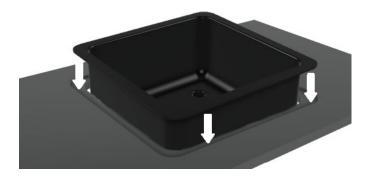

## **DROP-IN EPOXY SINKS:**

Epoxy resin sinks as specified for Durcon Laboratory Tops, are integrally molded from modified thermosetting epoxy resins and oven cured. The bottom of the epoxy sinks are coved or sloped to the outlet drain opening, located in the corner, center or end drain.