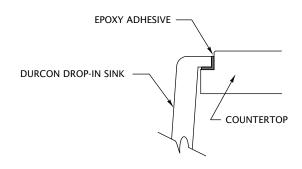

## **DROP-IN EPOXY SINKS:**

Epoxy resin sinks as specified for Durcon Laboratory Tops, are integrally molded from modified thermosetting epoxy resins and oven cured. The bottom of the epoxy sinks are coved or sloped to the outlet drain opening, located in the corner, center or end drain.